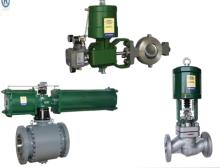

 Power Process Can Supply a Variety of Actuator Types to Complete Your Actuation Requirements & Specs Electric, Pneumatic, Direct Gas, Gas Over Oil

Limitorque

Shafer™

- DRAG Control Valves for Critical Severe Service
- Combats Noise & Cavitations
- Linear and Rotary Technology
- Applications for Oil & Gas and Power Generation