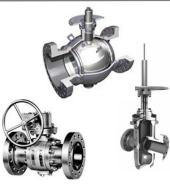

#### Providing Quality Products to the Oil, Gas and Power Industries Since 1966

- Cameron Ball Valves
- Grove B4 & B5 Ball, G-7 Gate
- WKM Pow-R-Seal Gate Valves
- API 6D Slab Gates
- Automated Valve Packages
- Pups & High Heads

- Newco Gate, Globe & Check Valves
- General Twin Seal
- Wheatley Check Valves
- WKM 2 and 3 Piece Valves
- Gear Boxes
- Flanges, Fittings & Gaskets
- Closures
- Extensive Inventory
- And Much More .....