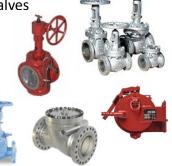

#### Providing Quality Products to the Oil, Gas and Power Industries Since 1966

- Cameron Ball Valves
- Grove B4 & B5 Ball, G-7 Gate
- WKM Pow-R-Seal Gate Valves
- API 6D Slab Gates
- Automated Valve Packages
- Pups & High Heads

- Newco Gate, Globe & Check Valves
- General Twin Seal
- Wheatley Check Valves
- WKM 2 and 3 Piece Valves
- Gear Boxes
- Flanges, Fittings & Gaskets
- Closures
- Extensive Inventory
- And Much More .....