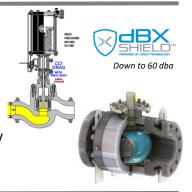

- Silent Check & Control Valves
- Prevents or Eliminates Water Hammer
- One Piece Design with Pulse-Damping